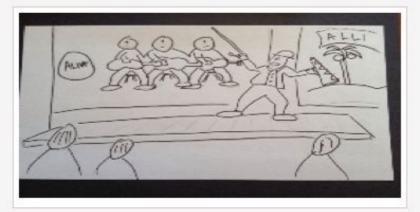

Intro. The Alligator Man plays the intro. to the song on a cigar box ukulele. We only see his hands and the uke.

EXT. BALLYHOO STAGE. DAY.

The Talker is on the ballyhoo stage with a bullhorn attracting members from the crowd.

#### LEAD

Born in Alabama from the swamplands and greed There came a man with a taste for the green Always lookin' for the quick scam, always on the lam He's calculating hit man and he's always got a plan

INT. SIDESHOW PIT. DAY.

The Talker is inside the tent, as the crowd enters. The camera circles the stage. Rubes are getting their pockets picked.

MASTER: Born in Alabama from...

MEDIUM CLOSE UP:

WIDE:

VERY WIDE SHOT: