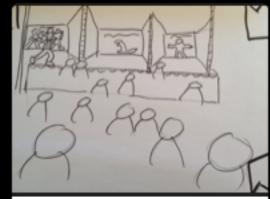

Intro. The Alligator Man plays the intro. to the song on a cigar box ukulele. We only see his hands and the uke.

EXT. BALLYHOO STAGE. DAY.

The Talker is on the ballyhoo stage with a bullhorn attracting members from the crowd.

INT. SIDESHOW PIT. DAY.

The Talker is inside the tent, as the crowd enters. The camera circles the stage. Rubes are getting their pockets picked.

MASTER: Born in Alabama from...

MEDIUM CLOSE UP:

WIDE:

VERY WIDE SHOT: