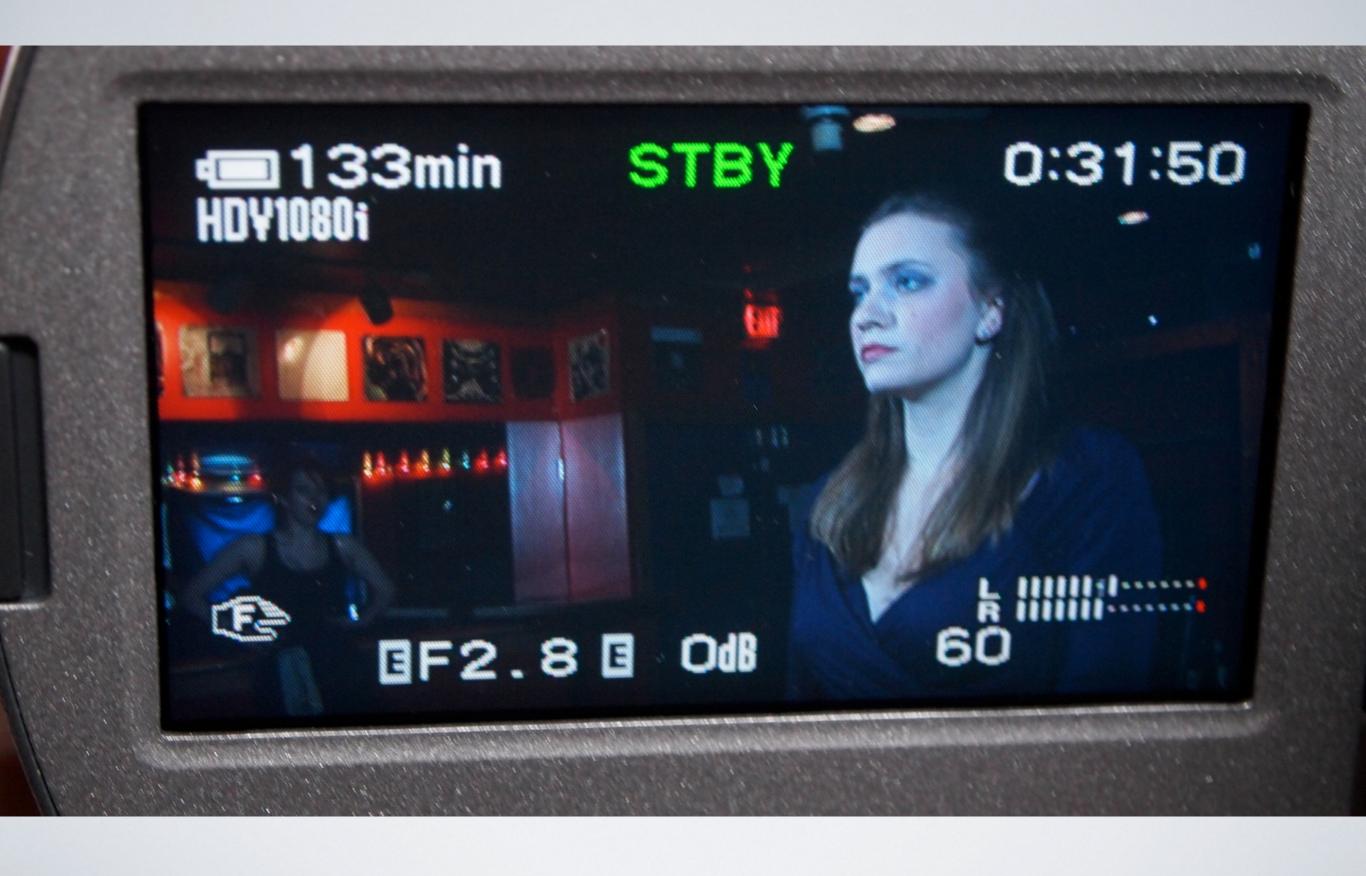

#### INT. BAR - NIGHTTIME

Josh and sarah are shown sitting at a bar drinking by themselves separately. Across from him is the back of the bar which has a large mirror, his reflection is clearly scene. The lighting is in line with traditional dim lighting you would find in a bar. They are surrounded by other couples and groups, they are they only two by themselves at the bar, with a female bartender working behind the bar. They notice each other through subtle glances, checking each other out. Their body language suggests that they are both too timid and shy to approach each other. As Josh is looking at her, his reflection speaks to him, in which he replies as if this is a normal everyday thing. Sarah and Josh are very frantic/flustered when speaking.