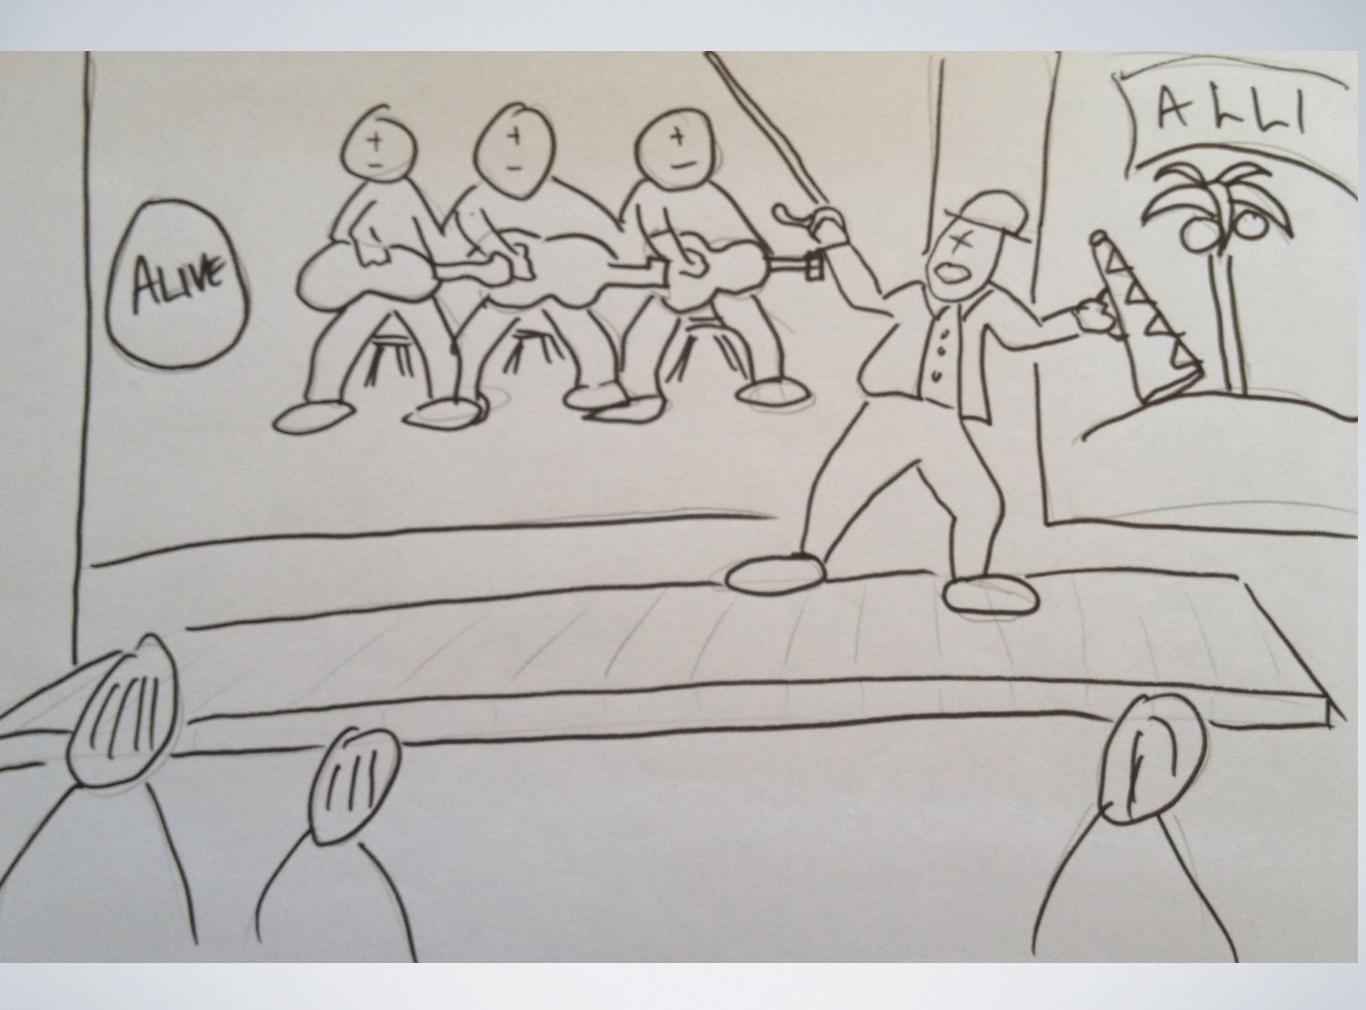

Intro. The Alligator Man plays the intro. to the song on a cigar box ukulele. We only see his hands and the uke.

EXT. BALLYHOO STAGE. DAY.

The Talker is on the ballyhoo stage with a bullhorn attracting members from the crowd.

#### LEAD

Born in Alabama from the swamplands and greed There came a man with a taste for the green Always lookin' for the quick scam, always on the lam He's calculating hit man and he's always got a plan

INT. SIDESHOW PIT. DAY.

The Talker is inside the tent, as the crowd enters. The camera circles the stage. Rubes are getting their pockets picked.

MASTER: Born in Alabama from...

MEDIUM CLOSE UP:

WIDE:

VERY WIDE SHOT: