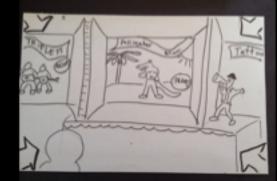

Intro. The Alligator Man plays the intro. to the song on a cigar box ukulele. We only see his hands and the uke.

EXT. BALLYHOO STAGE. DAY.

The Talker is on the ballyhoo stage with a bullhorn attracting members from the crowd.

INT. SIDESHOW PIT. DAY.

The Talker is inside the tent, as the crowd enters. The camera circles the stage. Rubes are getting their pockets picked.

MASTER: Born in Alabama from...

MEDIUM CLOSE UP:

WIDE:

VERY WIDE SHOT:

#### T. BALLYHOO STAGE. DAY.

÷ )

| AST | ER: |  |
|-----|-----|--|
|     |     |  |

or man, he's a con man, try him and see Greased hair, silk shirt and a gold set of He's a wizard with a slight of hand He